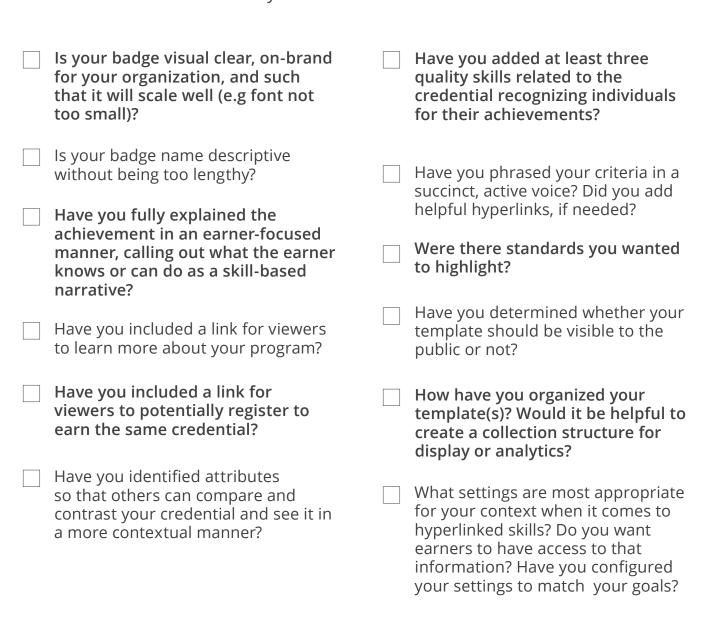

## **CHECKLIST**

## Quality Badge Template Checklist

Is your badge authored in such a way that will give you the results you want? This list is not to suggest that you must use all the features, but make sure you have reviewed what works best in your context.